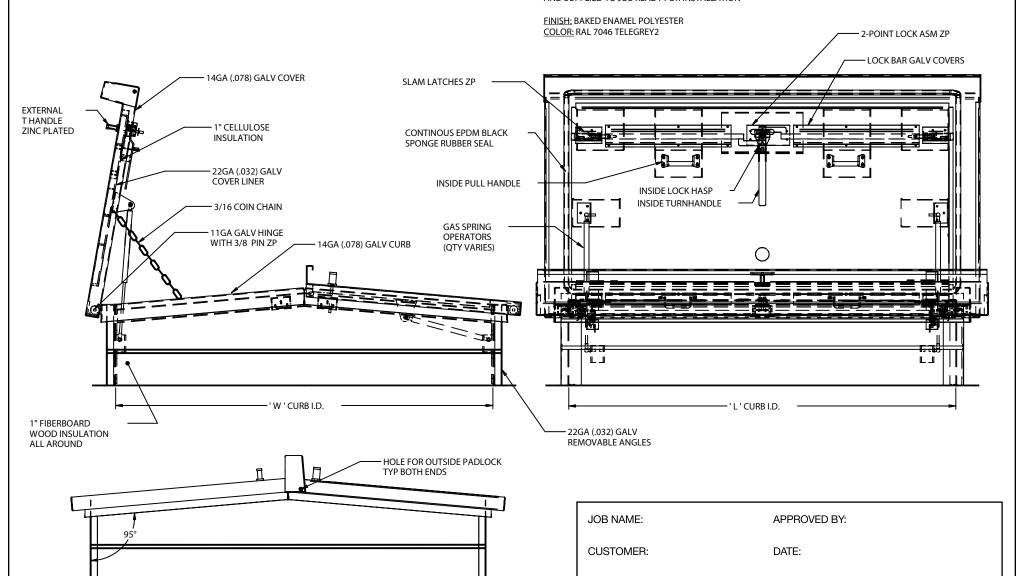

## EQUIPMENT ACCESS ROOF HATCH GALVANIZED DOUBLE LEAF

ASSEMBLY NOTE:
UNIT SHALL BE COMPLETELY ASSEMBLED AS SHOWN
AND SUPPLIED TO JOB READY FOR INSTALLATION